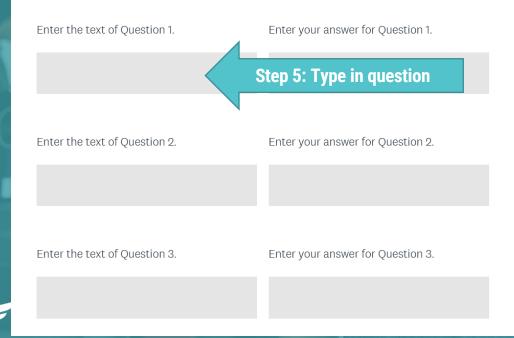

#### Weekly Exercise / Quiz

#### **Questions and Answers**

Please enter (copy) the questions provided by your instructor into the appropriate 'Question' box below. Enter your answers in the corresponding 'Answer' box.