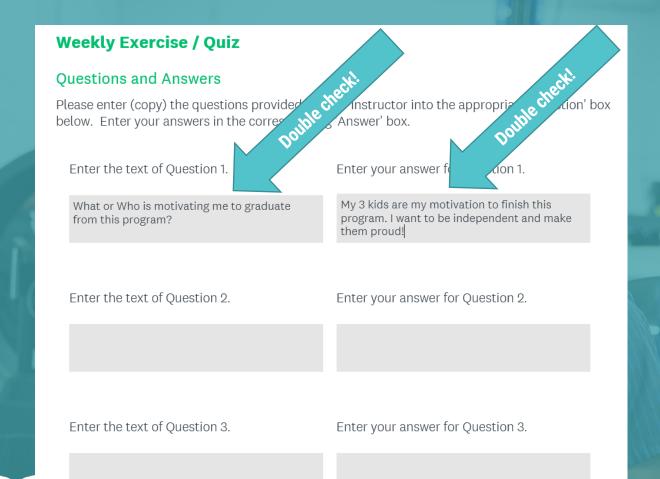

#### Weekly Exercise / Quiz

#### **Questions and Answers**

Please enter (copy) the questions provided by your instructor into the appropriate 'Question' box below. Enter your answers in the corresponding 'Answer' box.