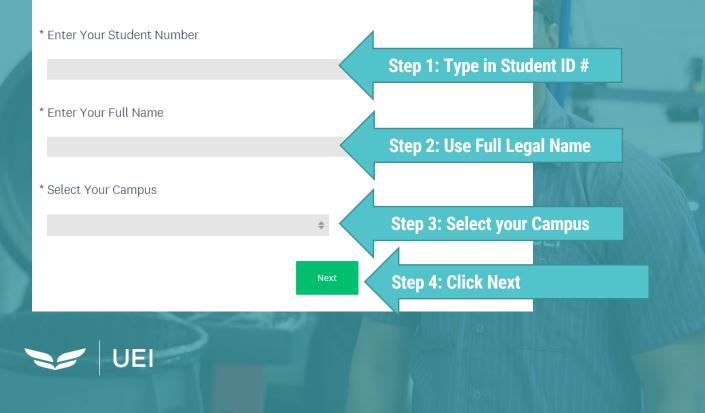

#### **Student Information**

Be sure to check that you have entered your correct student number before continuing.

# DENTAL ASSISTANT

UEI