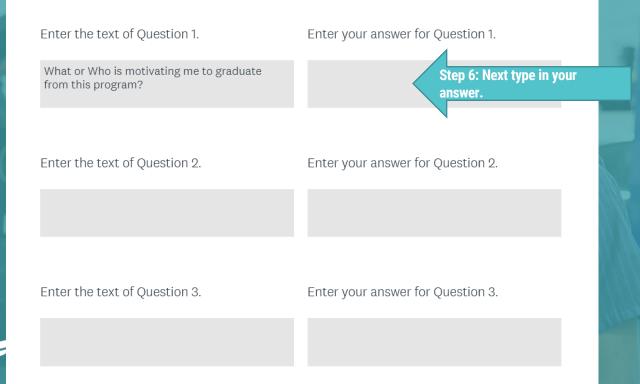

yEQ

TIP : Save link into your browser favorites. You will use this link every week to submit answers.



#### Weekly Exercise / Quiz

#### **Student Information**

Be sure to check that you have entered your correct student number before continuing.



# DENTAL ASSISTANT

UEI

### Question:

What or Who is motivating you to graduate from this program?

#### Weekly Exercise / Quiz

#### **Questions and Answers**

Please enter (copy) the questions provided by your instructor into the appropriate 'Question' box below. Enter your answers in the corresponding 'Answer' box.



#### Weekly Exercise / Quiz

#### **Questions and Answers**

Please enter (copy) the questions provided by your instructor into the appropriate 'Question' box below. Enter your answers in the corresponding 'Answer' box.







# YOU DID IT!

UEI



# Now you're one step closer to graduation!

## **QUESTIONS?**

### Contact your Instructor or Call the Student Helpline at (866) 591- 8588.